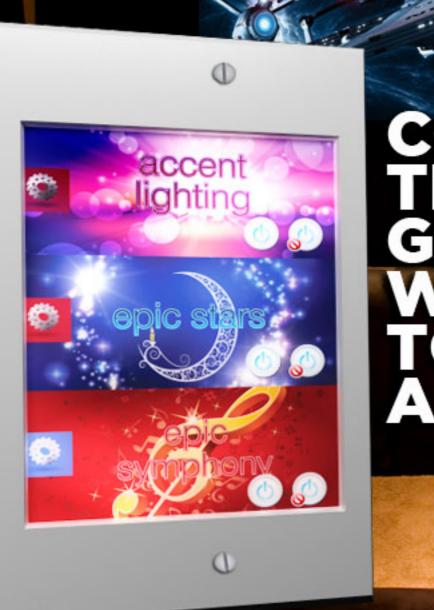

# EPIC TOUCH

SERIAL WALL MOUNTED CONTROLLER

# CONTROL THE GALAXY WITH A TOUCH OF A FINGER

# CONTROL THE GALAXY WITH A TOUCH OF A FINGER.

The key to controlling the universe is just finger tap away. Execute moon phases with ease. Inspire and swoon your guests with a dance of color resembling the Northern lights. Trigger shooting stars and meteor showers at will.

#### Features:

- Pre-programmed, does not need software setup
- One single CAT5 simple installation\*
- Simple ambient light control
- Mounts to a single gang electrical box
- Full control for you star panels and full control of your Pulsar Melody
- Easy to use touch interface
- Automatic screen brightness control
- RS-232 input and output
- Full compatibility with all epic sky tech products
- \* With EPIC ADAPTER.