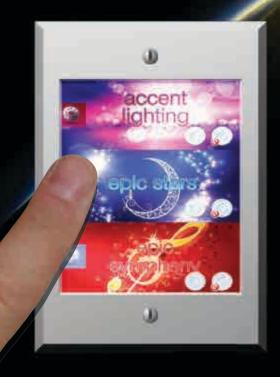

# EPIC TOUCH

SERIAL WALL MOUNTED CONTROLLER

# CONTROL THE GALAXY WITH A TOUCH OF A FINGER

# CONTROL THE GALAXY WITH A TOUCH OF A FINGER.

The key to controlling the universe is just finger tap away. Execute moon phases with ease. Inspire and swoon your guests with a dance of color resembling the Northern lights. Trigger shooting stars and meteor showers at will.