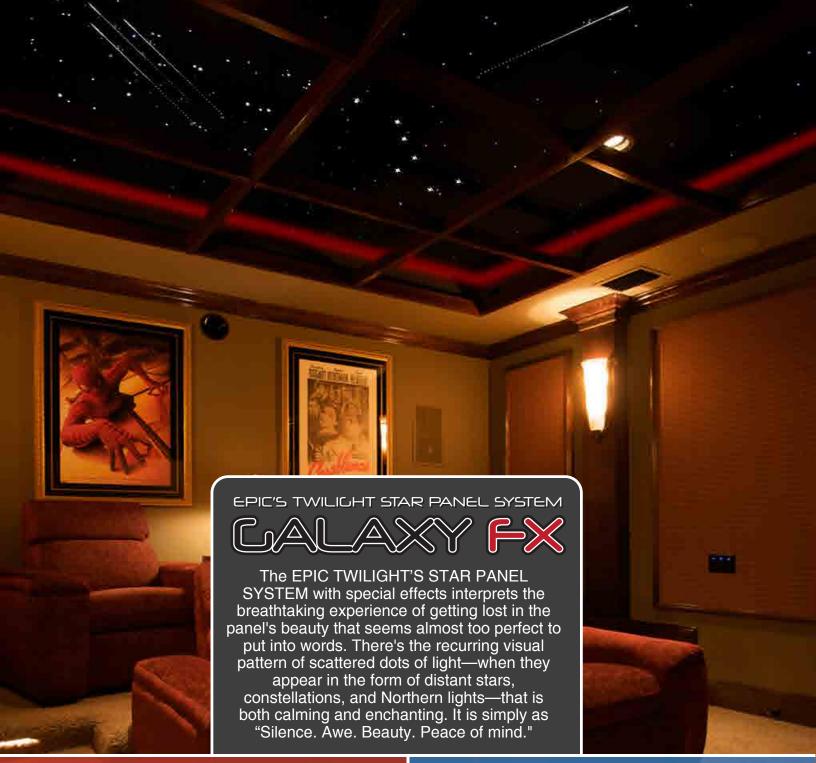

#### Add meteor shower.

Most meteor showers are spawned by comets. As a comet orbits the Sun it sheds an icy, dusty debris stream along its orbit.

The uncertainty is part of its appearance is the allure.

If you are ever going to install a meteor shower in your EPIC STAR PANEL SYSTEM, this is the one time in your life to do it.\

### Add constellations.

Star gazing is a world you can enjoy with your loved ones indoors at anytime, in the comfort of your home. Locate famous stars constellations on your own EPIC STAR PANEL. Just add a small dipper, big dipper, Orion or any other constellation to your EPIC STAR PANEL SYSTEM.

### Add aurora borealis.

Imagine iridescent curtains of colour dancing across the night sky. The northern lights are one of the most surreal natural phenomena on earth. Life doesn't get more special than having your very own Northern lights in a home theater setting.