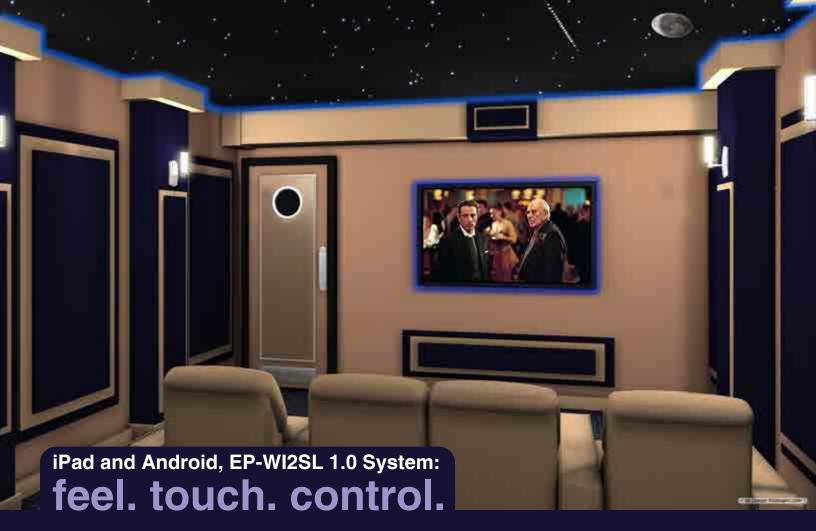

iPad and Android, EP-WI2SL 1.0 System: feel. touch. control.

The experience of the outdoor. The interactivity of the stars. The power of flexibility and mobility.

The innovative design of the EP-WI2SL 1.0 allows for easy and flexible integration into EPIC TWILIGHT STAR PANEL SYSTEM control solution via ipad and android systems. The EP-WI2SL 1.0 is a simple wired or wireless conduit between you and your device over a network or the Internet.