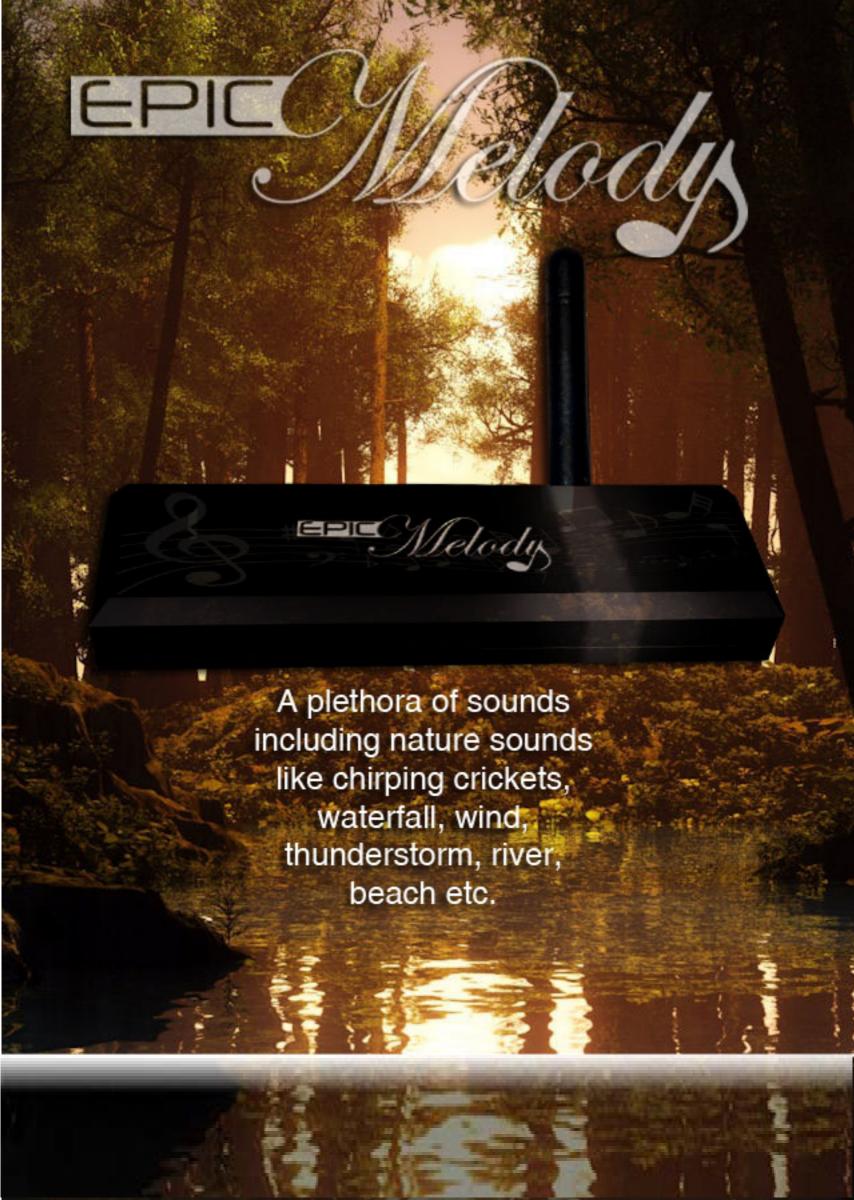

# Much more than you would expect.

Imagine ambient sounds of nature featuring summer nights, shooting star, tropical rain, ocean surf, and summer breeze triggered with your STAR PANEL SYSTEM at your command in the comfort of your home. Calming and relaxing sounds which have been chosen for their ability to induce relaxation which nourishes and rejuvenates our health, mind and soul. A plethora of sounds including nature sounds like chirping crickets, waterfall, wind, thunderstorm, river, beach etc. which provide a hypnotic environment to relax. All of these sounds provide a sensation of relaxing and tension free atmosphere and can also remind us of some calm vacation which tranquilizes our mind and spirit.

The EPIC MELODY is a state of the art module that can trigger sound effects that synchronizes with the pre-programmed thunder, lightning and rain effects, etc.

The EPIC MELODY can either perform in standalone mode, or with a RS232 protocol which can be controlled by a third party control system or by the epic's, wall control, touch pad to produce sound effects on demand.