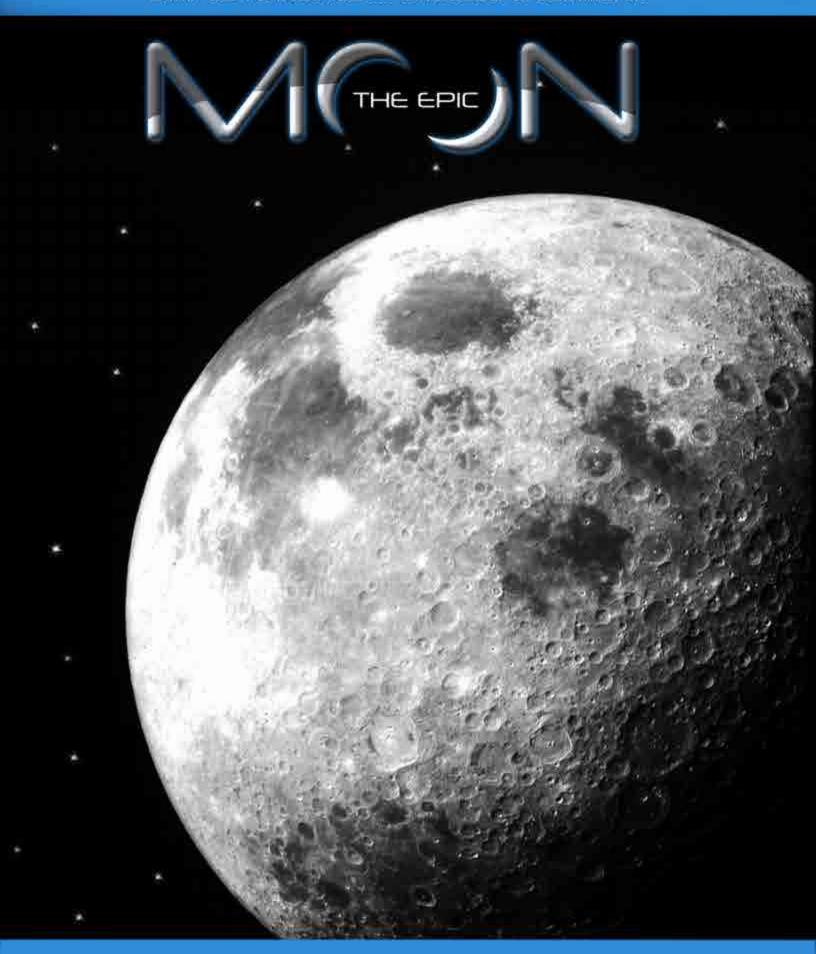

# THE EPIC

One of the most favorite things is to drive out away from the city, find a clearing of some sort, spread a blanket out and sit or lay watching the night skies. Enjoy the quiet darkness, absorbing all the mystery and wonder becoming filled with a sense of newness. The full moon always seems to energize, causing emotions to intensify.

ENDLESS ENJOYMENT.

The power of the moon draws out feelings to inspire a conscience of happiness and well being. Connect a magical sky indoor by adding an EPIC MOON!

Simple to install and easily integrated with your home automation system, The EPIC MOON is the greatest experience for your hometheater or children's bedroom.

#### ADD AN EPIC MOON PHASES ON YOUR EPIC STAR PANEL SYSTEM TODAY.

• Shows phases of the moon • controlled via RS232 controller, Epic Touch controller or 3rd party controller • Installed on Star panel

ALSO AVAILABLE MARS OR EARTH