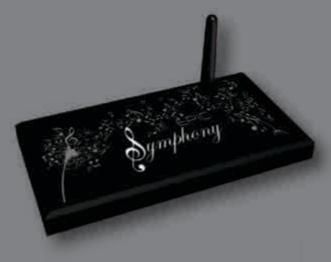

The EPIC SYMPHONY is an music interface that analyzes a variety of frequencies and controls LED channels accordingly. The symphony is completely controllable via RS232.

#### **FEATURES:**

- No programming is required
- Standalone unit or controlled via rs232 serial commands

- 2 kind of music inputs, line level in and detachable microphone
  Close contact control for on and off operation
  Can be used with most industry RGB LED controllers (constant current or constant voltage
- 4 Channel controller RGBW
- Pre-addressed for different movie genre horror, action, comedy and or concert shows, etc.