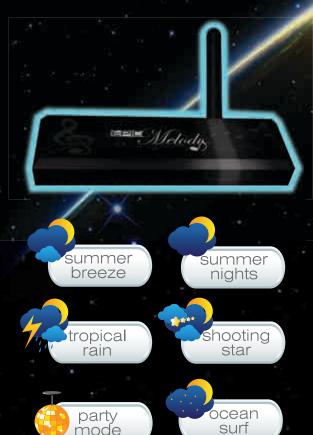

# Much more than you would expect.

Imagine ambient sounds of nature featuring summer nights, shooting star, tropical rain, ocean surf, and summer breeze triggered with your STAR PANEL SYSTEM at your command in the comfort of your home. Calming and relaxing sounds which have been chosen for their ability to induce relaxation which nourishes and rejuvenates our health, mind and soul. A plethora of sounds including nature sounds like chirping crickets, waterfall, wind, thunderstorm, river, beach etc. which provide a hypnotic environment to relax. All of these sounds provide a sensation of relaxing and tension free atmosphere and can also remind us of some calm vacation which tranquilizes our mind and spirit.

The EPIC MELODY is a state of the art module that can trigger sound effects that synchronizes with the pre-programmed thunder, lightning and rain effects, etc.

The EPIC MELODY can either perform in standalone mode, or with a RS232 protocol which can be controlled by a third party control system or by the epic's, wall control, touch pad to produce sound effects on demand.

# Featuring

- 1. RS-232 controlled playback of select music tracks
- 2. RGB output for accent lighting
- 3. A 'Lightening Channel" for thunderstorm effects
- 4. 1/8 " Stereo Connector line level output (industry standard connection)
- 5. Speaker level output for driving small speakers
- 6. Standard MicroSD card file storage
- 7. Serial feedback
- 8. Fully controllable with any automation system