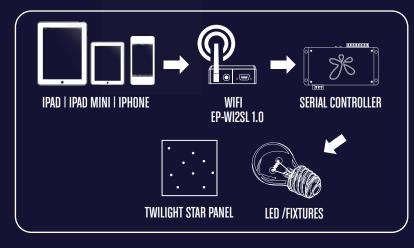

iPad and Android, EP-WI2SL 1.0 System: feel. touch. control.

The experience of the outdoor. The interactivity of the stars. The power of flexibility and mobility.

The innovative design of the EP-WI2SL 1.0 allows for easy and flexible integration into EPIC TWILIGHT STAR PANEL SYSTEM control solution via ipad and android systems. The EP-WI2SL 1.0 is a simple wired or wireless conduit between you and your device over a network or the Internet.