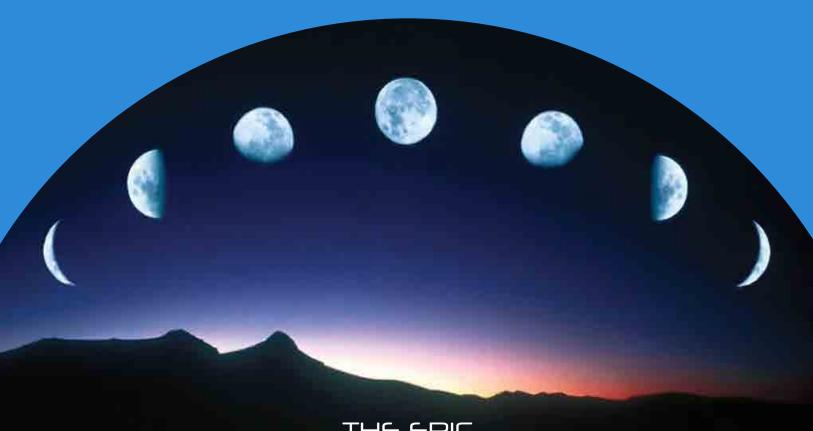

ENDLESS ENJOYMENT.

The power of the moon draws out feelings to inspire a conscience of happiness and well being. Connect a magical sky indoor by adding an EPIC MOON!

Simple to install and easily integrated with your home automation system, The EPIC MOON is the greatest experience for your hometheater or children's bedroom.

#### ADD AN EPIC MOON PHASES ON YOUR EPIC STAR PANEL SYSTEM TODAY.

• Shows phases of the moon • controlled via RS232 controller, Epic Touch controller or 3rd party controller • Installed on Star panel

ALSO AVAILABLE MARS OR EARTH