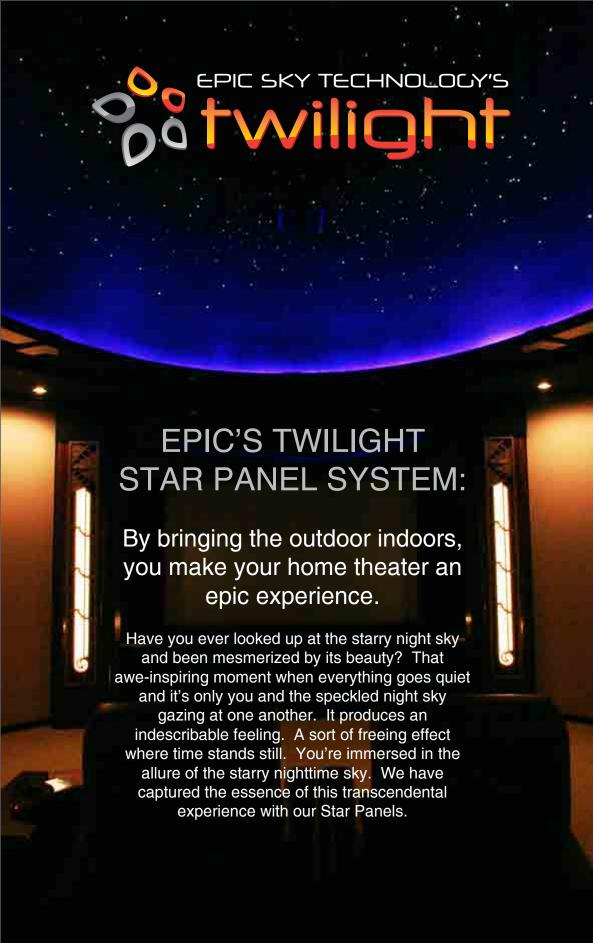

# 28 twilight



Experience · Enjoy · Inspire



# Add a shooting star. An alluring arc of sparkling light trail reminiscent of mystical night skies.

# Add constellations. Just add a small dipper, big dipper, Orion or any other constellation to your EPIC STAR PANEL SYSTEM.





Add epic's planets.
It gives a whole new meaning to star gazing.



## Add a shooting star.

Maybe it's the allure of the arc of a sparkling light trail, that brings about feelings to inspire a conscience of happiness and well being. Either way, these special effect lights connect us when all things come together creating a magical sky indoors!

#### Add meteor shower.

Most meteor showers are spawned by comets. As a comet orbits the Sun it sheds an icy, dusty debris stream along its orbit.

The uncertainty is part of its appearance is the allure.

If you are e