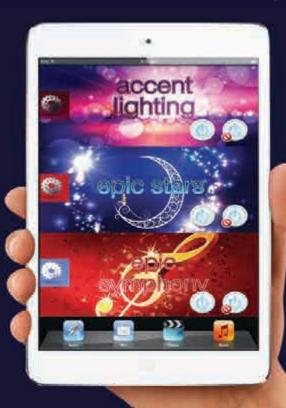

iPad and Android, EP-WI2SL 1.0 System: feel. touch. control.

The experience of the outdoor. The interactivity of the stars. The power of flexibility and mobility.

The innovative design of the EP-WI2SL 1.0 allows for easy and flexible integration into EPIC TWILIGHT STAR PANEL SYSTEM control solution via ipad and android systems. The EP-WI2SL 1.0 is a simple wired or wireless conduit between you and your device over a network or the Internet.